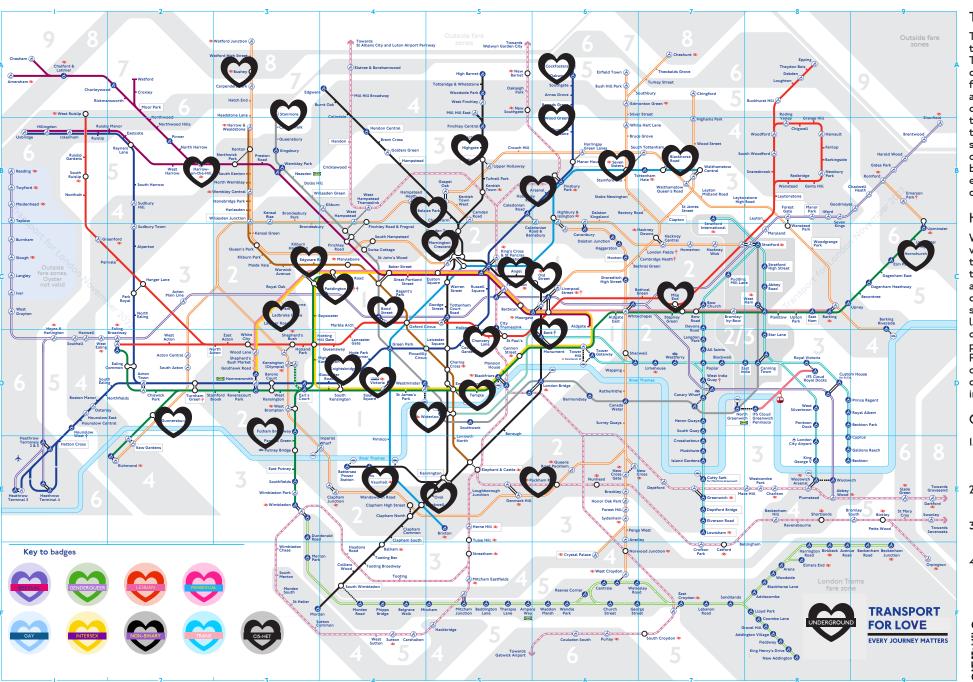

## The Cruise Code

This map is part of the Cruise Code. The Code is a covert communication system for lonely hearts who are tired of missed connections. It uses tube station names to signify romantic or sexual desires. Check out the index on the back of this map to explore meanings in detail.

#### How to use it

We have designed wearbale badges that signal to fellow travellers what you are looking for. They come in LGBTQ+ colour schemes (see bottom left). Wearing them left or right indicates your particular preference. Pick yours up, order or DIY it. Scan the QR code below for more info.

# Love Underground